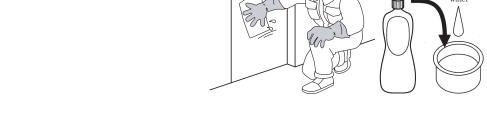

#### ⟨HEAVY STAIN⟩

- 1. Sweep off dust and sand on the surface carefully without making scratch.
- 2. Wipe off remains of glue adhesive protective film or packing tape with solvent, like thinner. If there are wiping mark, go to next step.

3. Wipe off stain, using soft cloth with light neutral detergent. Rinse with hot water and wipe off water, using dry cloth.

neutral detergent

4. Wipe off wiping mark of detergent with calcium carbonate #200.